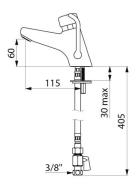

## TECHNICAL CHARACTERISTICS

| TEMPOMIX 2 time f | flow mixer | - Ref. | 70000LH |
|-------------------|------------|--------|---------|
|-------------------|------------|--------|---------|

| Connector    | F3/8"     |
|--------------|-----------|
| Technology   | Time flow |
| Drop height  | 60mm      |
| Spout length | 115mm     |
| Flow rate    | 3 lpm     |
| Norms        | ACS 🛅 🙆   |
| Warranty     |           |