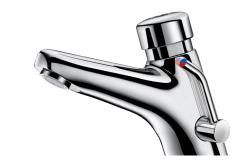

## **TEMPOMIX 2 time flow mixer**

Ref. 700000LH

DESCRIPTION

Stopcocks

## **ADVANTAGES**

Time flow ~7 seconds. Flow rate pre-set at 3 lpm at 3 bar, can be adjusted from 1.4 to 6 lpm. Scale-resistant flow straightener. Solid chrome-plated brass body. PEX flexibles with stopcocks F3/8", filters and non-return valves. Fixing reinforced by 2 stainless steel rods. Side temperature control with long lever and adjustable maximum temperature limiter. 30-year warranty.