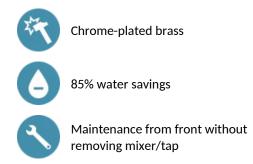

## **ADVANTAGES**

Time flow ~7 seconds. Flow rate pre-set at 3 lpm at 3 bar, can be adjusted from 1.4 to 6 lpm. Scale-resistant flow straightener. Solid chrome-plated brass body. PEX flexibles with stopcocks F3/8", filters and non-return valves. Fixing reinforced by 2 stainless steel rods. Side temperature control with long lever and adjustable maximum temperature limiter. 30-year warranty.