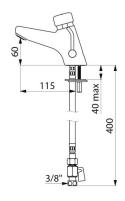

## TECHNICAL CHARACTERISTICS

TEMPOMIX 2 time flow mixer - Ref. 700001LH

| Connector    | F3/8"     |
|--------------|-----------|
| Technology   | Time flow |
| Drop height  | 60mm      |
| Spout length | 115mm     |
| Flow rate    | 3 lpm     |
| Norms        | ACS 🗓 🔘   |
| Warranty     | 30 E      |
|              |           |