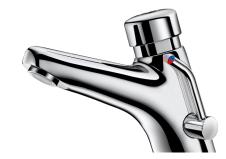

## **DESCRIPTION**

TEMPOMIX 2 time flow mixer - Ref. 700001LH

Deck-mounted time flow basin mixer:

Time flow ~7 seconds.

Flow rate pre-set at 3 lpm at 3 bar, can be adjusted from 1.4 to 6 lpm. Scale-resistant flow straightener.

Chrome-plated solid brass body.

PEX flexibles F3/8" with stopcocks, filters and non-return valves.

Fixing reinforced by 2 stainless steel rods.

Side temperature control with long lever and adjustable maximum temperature limiter.

AB anti-blocking system: water will flow only when the push-button is released.

30-year warranty.