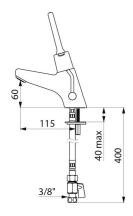

## TECHNICAL CHARACTERISTICS

TEMPOMIX 2 time flow mixer - Ref. 700400LH

| Connector    | F3/8"     |
|--------------|-----------|
| Technology   | Time flow |
| Drop height  | 60mm      |
| Spout length | 115mm     |
| Flow rate    | 3 lpm     |
| Norms        | ACS 🗓 🔘   |
| Warranty     | 30 gg     |
|              |           |