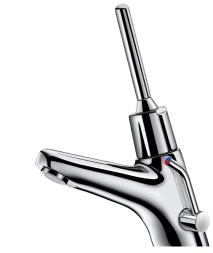

## **DESCRIPTION**

TEMPOMIX 2 time flow mixer - Ref. 700400LH

Deck-mounted time flow lever-operated basin mixer:

Time flow ~7 seconds.

Flow rate pre-set at 3 lpm at 3 bar, can be adjusted from 1.4 to 6 lpm.

Tamperproof scale-resistant flow straightener.

Chrome-plated solid brass body.

PEX flexibles F3/8" with stopcocks, filters and non-return valves.

Fixing reinforced by 2 stainless steel rods.

Side temperature control with long lever and adjustable maximum temperature limiter.

Lever control (soft-touch operation).

30-year warranty.