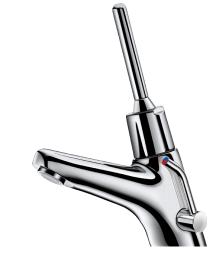

## **DESCRIPTION**

TEMPOMIX 2 time flow mixer - Ref. 700500LH

Deck-mounted time flow lever-operated basin mixer:

Time flow ~7 seconds.

Flow rate pre-set at 3 lpm at 3 bar, can be adjusted from 1.4 to 6 lpm.

Tamperproof scale-resistant flow straightener.

Chrome-plated solid brass body.

PEX flexibles F3/8" with filters and non-return valves.

Fixing reinforced by 2 stainless steel rods.

Side temperature control with long lever and adjustable maximum temperature limiter.

Lever control (soft-touch operation).

30-year warranty.