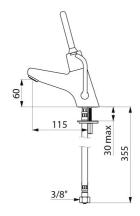

## TECHNICAL CHARACTERISTICS

TEMPOMIX 2 time flow mixer - Ref. 700500LH

| Connector    | F3/8"       |
|--------------|-------------|
| Technology   | Time flow   |
| Drop height  | 60mm        |
| Spout length | 115mm       |
| Flow rate    | 3 lpm       |
| Norms        | ACS 🗓 🔘     |
| Warranty     | 30 WARRANTY |
|              |             |