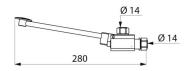

## TECHNICAL CHARACTERISTICS

MIXFOOT instant mixer - Ref. 739000

| Connector  | Ø 14mm  |
|------------|---------|
| Technology | Instant |
| Length     | 280mm   |
| Norms      | ACS ①   |
| Warranty   | 30 g    |
|            |         |