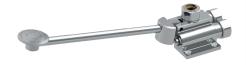

## **MIXFOOT** instant mixer

Ref. 739000

Pedal-operated

## **DESCRIPTION**

MIXFOOT instant mixer - Ref. 739000

Foot-operated basin mixer with instant flow: Instant automatic shut-off. Pedal can be raised for cleaning the floor. Adjustable pedal height. Fixing with 4 screws.

Filters.

Pre-set mixing can be adjusted: half open for cold water and fully open for mixed water (pedal against floor).

Floor-mounted, stud nut Ø14mm.

30-year warranty.

## **ADVANTAGES**

Foot-operated instant flow

Total hygiene: no manual contact