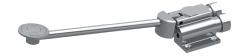

## MONOFOOT instant shut-off tap

Ref. 736001

Pedal-operated

## **DESCRIPTION**

MONOFOOT instant shut-off tap - Ref. 736001

Foot-operated basin valve with instant flow: Instant automatic shut-off.
Pedal can be raised for cleaning the floor.
Adjustable pedal height.
Fixing with 4 screws.
Filter.
Cold or mixed water supply.
Floor-mounted, stud nut Ø 14mm.
30-year warranty.