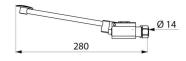

## TECHNICAL CHARACTERISTICS

MONOFOOT instant shut-off tap - Ref. 736001

| Connector  | Ø 14mm  |
|------------|---------|
| Technology | instant |
| Length     | 280mm   |
| Norms      | ACS ①   |
| Warranty   | 30 g    |