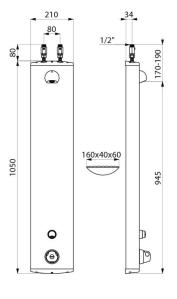

## **TECHNICAL CHARACTERISTICS**

SECURITHERM shower panel - Ref. 792305

| Connector           | M1/2"        |
|---------------------|--------------|
| Technology          | Time flow    |
| Height              | 1050mm       |
| Depth               | 65mm         |
| Width               | 210mm        |
| Flow rate           | 6 lpm        |
| Temperature limiter | Thermostatic |
| Finish              | Aluminium    |
| Norms               | ACS 🗓 🔘      |
| Warranty            | 30 WARRANTY  |