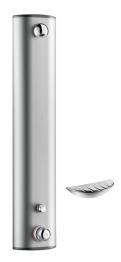

## **DESCRIPTION**

SECURITHERM shower panel - Ref. 792305

Thermostatic time flow shower panel:

Anodised aluminium shower panel for wall-mouted, exposed installation.

With top inlet via in-line stopcocks M1/2".

SECURITHERM thermostatic mixer.

Adjustable temperature control from cold water up to  $38^{\circ}$ C with 1st limiter set at  $38^{\circ}$ C and 2nd limiter set at  $41^{\circ}$ C.

Anti-scalding failsafe: automatic shut-off if cold water fails.

Anti-cold showers function: automatic shut-off if hot water fails.

Thermal shocks are possible.

Soft-touch operation.

Time flow ~30 seconds.

Flow rate set at 6 lpm at 3 bar.

Chrome-plated, tamperproof, scale-resistant ROUND shower head with automatic flow rate regulation.

With soap dish.

Concealed fixings.

Filters and non-return valves.

Suitable for people with reduced mobility.

30-year warranty.