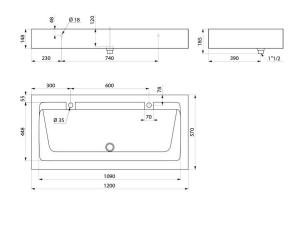

## **TECHNICAL CHARACTERISTICS**

Wall-mounted MINERALCAST wash trough - Ref. 454122

| Height   | 148mm       |
|----------|-------------|
| Length   | 1200mm      |
| Width    | 570mm       |
| Finish   | MINERALCAST |
| Norms    | C€          |
| Warranty | 30 g        |

Ideal for use in public and commercial places.

Uniform, non-porous surface is easy to clean.

One-piece cast washbasin, seam-free, for easy maintenance and better hygiene.

Pleasant to the touch.

With central tap hole Ø 35mm.

Supplied with 1½" waste. Without overflow.

Supplied with fixing elements.

White, RAL 9016.

CE marked. Complies with European standard EN 14296.

Weight: 64kg.

MINERALCAST pedestals in anthracite also available, sold individually (454001A or 454010).