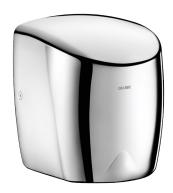

# HIGHFLOW high-speed hand dryer

Ref. 510622

DESCRIPTION

Air pulse

#### HIGHFLOW high-speed hand dryer - Ref. 510622 HIGHFLOW air pulse hand dryer. Robust model. Lit central nozzle focuses the pulsed air onto hands at over 230km/h. High speed electrical hand dryer: dries in 10 - 12 seconds. Choice of warm or cold air via a concealed switch. Automatic hand dryer, infrared detection. Intelligent technology: stops automatically when hands are removed. Anti-blocking: stops automatically if used continuously for more than 60 seconds. Bacteriostatic bright polished 304 stainless steel. Easy to clean: one-piece cover. Stainless steel thickness: 1mm. Airflow: 39 l/second. Air speed: 230 km/h. Low energy consumption: 1350W. 220-240V~/50-60Hz. Noise level: 82 dBA. Dimensions: 175 x 238 x 267mm. Weight: 4kg. Class I. IP23. CE marked. 3-year warranty.