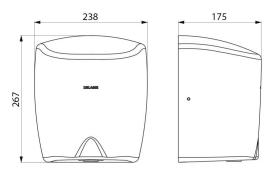

#### HIGHFLOW high-speed hand dryer - Ref. 510622 HIGHFLOW air pulse hand dryer. Robust model. Lit central nozzle focuses the pulsed air onto hands at over 230km/h. High speed electrical hand dryer: dries in 10 - 12 seconds. Choice of warm or cold air via a concealed switch. Automatic hand dryer, infrared detection. Intelligent technology: stops automatically when hands are removed. Anti-blocking: stops automatically if used continuously for more than 60 seconds. Bacteriostatic bright polished 304 stainless steel. Easy to clean: one-piece cover. Stainless steel thickness: 1mm. Airflow: 39 l/second. Air speed: 230 km/h. Low energy consumption: 1350W. 220-240V~/50-60Hz. Noise level: 82 dBA. Dimensions: 175 x 238 x 267mm. Weight: 4kg. Class I. IP23. CE marked. 3-year warranty.

#### HIGHFLOW high-speed hand dryer - Ref. 510622

| Supply     | Electric                            |
|------------|-------------------------------------|
| Technology | Infrared detection                  |
| Height     | 267 mm                              |
| Depth      | 175 mm                              |
| Width      | 238 mm                              |
| Finish     | Bright polished 304 stainless steel |
| Norms      | CE                                  |
| Warranty   | U38                                 |
|            |                                     |