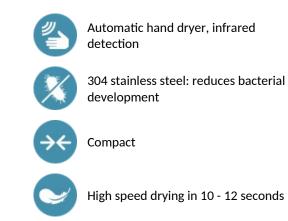

### **ADVANTAGES**

#### HIGHFLOW high-speed hand dryer - Ref. 510622 HIGHFLOW air pulse hand dryer. Robust model. Lit central nozzle focuses the pulsed air onto hands at over 230km/h. High speed electrical hand dryer: dries in 10 - 12 seconds. Choice of warm or cold air via a concealed switch. Automatic hand dryer, infrared detection. Intelligent technology: stops automatically when hands are removed. Anti-blocking: stops automatically if used continuously for more than 60 seconds. Bacteriostatic bright polished 304 stainless steel. Easy to clean: one-piece cover. Stainless steel thickness: 1mm. Airflow: 39 l/second. Air speed: 230 km/h. Low energy consumption: 1350W. 220-240V~/50-60Hz. Noise level: 82 dBA. Dimensions: 175 x 238 x 267mm. Weight: 4kg. Class I. IP23. CE marked. 3-year warranty.