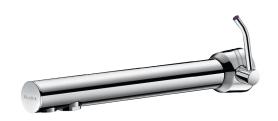

## **DESCRIPTION**

BINOPTIC MIX electronic mixer - Ref. 379MCHL

Cross wall electronic basin mixer:

Independent IP65 electronic control unit.

230/12V mains supply with transformer.

Flow rate pre-set at 3 lpm at 3 bar, can be adjusted from 1.4 to 6 lpm.

Spout with smooth interior and low volume of water (reduces bacterial niches).

Side temperature control with long lever and adjustable maximum temperature limiter.

Suitable for people with reduced mobility.