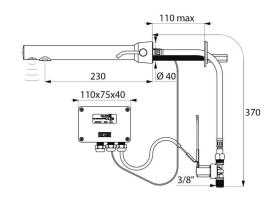

Filters and solenoid valves M3/8".

Chrome-plated brass body.

Chrome-plated spout for cross wall installation ≤110mm

Cable for sensor L. 120mm, flexibles and mounting all pass through the same hole.

Anti-blocking security.

## TECHNICAL CHARACTERISTICS

BINOPTIC MIX electronic mixer - Ref. 379MCHL

| Supply       | 230/12V mains supply |
|--------------|----------------------|
| Connector    | M3/8"                |
| Technology   | Electronic           |
| Spout length | 230mm                |
| Flow rate    | 3 lpm                |
| Norms        | ACS (E (             |
| Warranty     | 30 g                 |