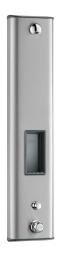

## **DESCRIPTION**

SECURITHERM shower panel - Ref. 792304

Thermostatic time flow shower panel:

Large model satin stainless steel shower panel for wall-mouted, exposed installation.

Top inlet via in-line stopcocks M½".

SECURITHERM thermostatic shower mixer.

Adjustable temperature control from cold water up to 38°C with 1st limiter set at 38°C and 2nd limiter set at 41°C.

Anti-scalding failsafe: automatic shut-off if cold water fails.

Anti-cold showers function: automatic shut-off if hot water fails.

Thermal shocks are possible.

Soft-touch operation.

Chrome-plated, tamperproof, scale-resistant, fixed, ROUND shower head with automatic flow rate regulation.

Time flow ~30 seconds.

Flow rate 6 lpm at 3 bar.

Integrated soap dish.

Concealed fixings.

Filters and non-return valves.

Shower panel suitable for people with reduced mobility.

30-year warranty.