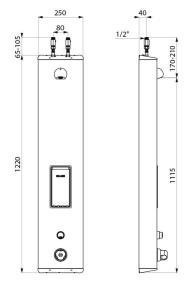

## **TECHNICAL CHARACTERISTICS**

SECURITHERM shower panel - Ref. 792304

| Connector           | M½"             |
|---------------------|-----------------|
| Technology          | Time flow       |
| Height              | 1220mm          |
| Depth               | 100mm           |
| Width               | 250mm           |
| Flow rate           | 6 lpm           |
| Temperature limiter | Thermostatic    |
| Finish              | Stainless steel |
| Norms               | ACS STF ( B     |
| Warranty            | 30 g            |