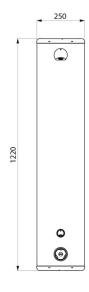

## **TECHNICAL CHARACTERISTICS**

SECURITHERM time flow shower panel - Ref. 792313

| Connector           | M½"             |
|---------------------|-----------------|
| Technology          | Time flow       |
| Height              | 1,220mm         |
| Depth               | 100mm           |
| Width               | 250mm           |
| Flow rate           | 6 lpm           |
| Temperature limiter | Thermostatic    |
| Finish              | Stainless steel |
| Norms               | ACS 🚻 🕚         |
| Warranty            | 30 g            |
|                     |                 |