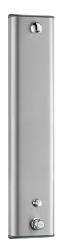

## **DESCRIPTION**

SECURITHERM time flow shower panel - Ref. 792313

Thermostatic time flow shower panel:

Large model satin stainless steel shower panel for wall-mounted, exposed installation.

Concealed inlet via flexibles M½".

SECURITHERM thermostatic shower mixer.

Adjustable temperature control from cold water up to 38°C with 1st limiter set at 38°C and 2nd limiter set at 41°C.

Anti-scalding failsafe: automatic shut-off if cold water fails.

Anti-cold showers function: automatic shut-off if hot water fails.

Thermal shocks are possible.

Soft-touch operation.

Chrome-plated, tamperproof, scale-resistant, fixed, ROUND shower head with automatic flow rate regulation.

Time flow ~30 seconds.

Flow rate 6 lpm at 3 bar.

M½" stopcocks.

Concealed fixings.

Filters and non-return valves.

Shower panel suitable for people with reduced mobility.

30-year warranty.