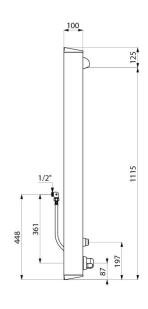

## **TECHNICAL CHARACTERISTICS**

SECURITHERM time flow shower panel - Ref. 792313

| Connector           | M½"             |
|---------------------|-----------------|
| Technology          | Time flow       |
| Height              | 1,220mm         |
| Depth               | 100mm           |
| Width               | 250mm           |
| Flow rate           | 6 lpm           |
| Temperature limiter | Thermostatic    |
| Finish              | Stainless steel |
| Norms               | ACS 🚻 🕚         |
| Warranty            | 30 g            |
|                     |                 |