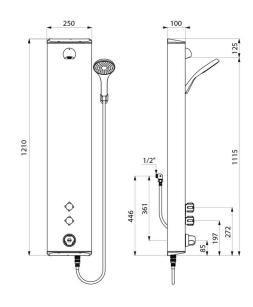

## **TECHNICAL CHARACTERISTICS**

SECURITHERM dual control shower panel - Ref. 792354

| Connector           | M½"             |
|---------------------|-----------------|
| Technology          | Non-time flow   |
| Height              | 1,220mm         |
| Depth               | 100mm           |
| Width               | 250mm           |
| Flow rate           | 6 lpm           |
| Temperature limiter | Thermostatic    |
| Finish              | Stainless steel |
| Norms               | ACS 🗓 🔘         |
| Warranty            | 30 g            |