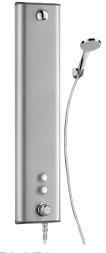

## SECURITHERM dual control shower panel

Ref. 792354

Mechanical thermostatic dual control

## **DESCRIPTION**

SECURITHERM dual control shower panel - Ref. 792354

Dual control thermostatic shower panel with handset:

Large model satin stainless steel shower panel for wall-mounted, exposed installation.

Concealed inlet via flexibles M½".

SECURITHERM thermostatic shower mixer.

Adjustable temperature control from cold water up to 38°C with 1st limiter set at 38°C and 2nd limiter set at 41°C.

Anti-scalding failsafe: automatic shut-off if cold water fails.

Anti-cold showers function: automatic shut-off if hot water fails.

Chrome-plated, tamperproof, scale-resistant, fixed, ROUND shower head with automatic flow rate regulation set at 6 lpm at 3 bar.

Handset with removable flexible via push-fit rapid STOP connector and wall support supplied.

2 non-time flow valves control the fixed ROUND shower head and the handset with flexible hose.

Thermal shocks are possible.

Stopcocks.

Concealed fixings.

Filters and non-return valves.

Shower panel suitable for people with reduced mobility.