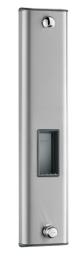

#### TEMPOMIX time flow shower panel - Ref. 790204

Time flow shower panel with fixed shower head: Large model satin stainless steel panel for wall-mounted, exposed installation. With top inlet via in-line stopcocks M½". TEMPOMIX shower mixer with adjustable maximum temperature limiter. Soft-touch operation. Time flow ~30 seconds. Flow rate 6 lpm at 3 bar. Chrome-plated, tamperproof, scale-resistant ROUND shower head with automatic flow rate regulation. Integrated soap dish. Concealed fixings. Filters and non-return valves. Stopcocks. Shower panel suitable for people with reduced mobility. 30-year warranty.