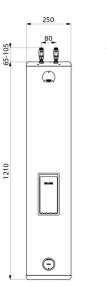

#### TEMPOMIX time flow shower panel - Ref. 790204

| Connector  | M½"             |
|------------|-----------------|
| Technology | Time flow       |
| Height     | 1,220mm         |
| Depth      | 100mm           |
| Width      | 250mm           |
| Flow rate  | 6 lpm           |
| Finish     | Stainless steel |
| Norms      | ACS             |
| Warranty   |                 |