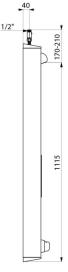

#### TEMPOMIX time flow shower panel - Ref. 790204

| Connector  | M½"             |
|------------|-----------------|
| Technology | Time flow       |
| Height     | 1,220mm         |
| Depth      | 100mm           |
| Width      | 250mm           |
| Flow rate  | 6 lpm           |
| Finish     | Stainless steel |
| Norms      | ACS             |
| Warranty   |                 |