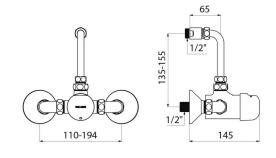

Chrome-plated metal push-button.

With 2 off-set M½" unions for 110 - 194mm centres and top inlet M½" can be adjusted from 135 - 155mm.

30-year warranty.

## **TECHNICAL CHARACTERISTICS**

TEMPOMIX time flow shower mixer - Ref. 790875

| Connector  | 1/2"        |
|------------|-------------|
| Technology | Time flow   |
| Height     | 135-155mm   |
| Depth      | 145mm       |
| Flow rate  | 12 lpm      |
| Norms      | ACS 🖺 🔘     |
| Warranty   | 30 WARRANTY |