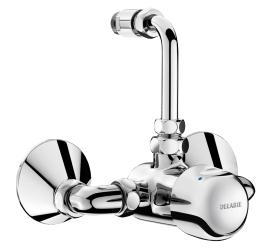

## TEMPOMIX time flow shower mixer

Ref. 790875

Single control time flow

## **DESCRIPTION**

TEMPOMIX time flow shower mixer - Ref. 790875

Time flow shower mixer for exposed installation:

TEMPOMIX ¾" single control mixer.

For wall-mounted installation.

Temperature control and operation via the push-button.

Maximum temperature limiter (can be adjusted by the installer).

Soft-touch operation.

Time flow ~30 seconds.

Flow rate 12 lpm at 3 bar, can be adjusted.

Chrome-plated solid brass body.

Integrated non-return valves and filters.

Chrome-plated metal push-button.

With 2 off-set M½" unions for 110 - 194mm centres and top inlet M½" can be adjusted from 135 - 155mm.

30-year warranty.