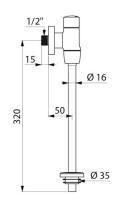

Complies with European standard EN 12541 (acoustic level class II).

Chrome-plated solid brass body M½".

With a chrome-plated neck tube and connection washer Ø 35mm.

Angled for recessed inlet.

Suitable for people with reduced mobility.

## **TECHNICAL CHARACTERISTICS**

**TEMPOFLUX time flow urinal valve - Ref. 778755** 

| 1/2"        |
|-------------|
| Time flow   |
| 320mm       |
| 0.15 l/sec. |
| BELOAGUA    |
| 30 E        |
|             |