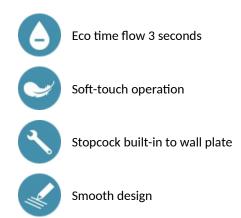

#### TEMPOFLUX time flow urinal valve - Ref. 778755

Exposed time flow urinal valve: For standard or siphon action urinals. For wall-mounted exposed installation. Soft-touch operation. Time flow pre-set at 3 seconds. Vacuum breaker. Flow rate pre-set at 0.15 l/sec. at 3 bar, can be adjusted up to 0.3 l/sec. Innovative stopcock and flow rate adjustment system integrated in the wall plate (patented). Compatible with rain water. Complies with European standard EN 12541 (acoustic level class II). Chrome-plated solid brass body M<sup>1</sup>/<sub>2</sub>". With a chrome-plated neck tube and connection washer Ø 35mm. Angled for recessed inlet. Suitable for people with reduced mobility. 30-year warranty.

### **ADVANTAGES**