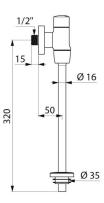

#### TEMPOFLUX time flow urinal valve - Ref. 778755

Exposed time flow urinal valve: For standard or siphon action urinals. For wall-mounted exposed installation. Soft-touch operation. Time flow pre-set at 3 seconds. Vacuum breaker. Flow rate pre-set at 0.15 l/sec. at 3 bar, can be adjusted up to 0.3 l/sec. Innovative stopcock and flow rate adjustment system integrated in the wall plate (patented). Compatible with rain water. Complies with European standard EN 12541 (acoustic level class II). Chrome-plated solid brass body M<sup>1</sup>/<sub>2</sub>". With a chrome-plated neck tube and connection washer Ø 35mm. Angled for recessed inlet. Suitable for people with reduced mobility. 30-year warranty.

## TEMPOFLUX time flow urinal valve - Ref. 778755

| Connector  | 1⁄2"        |
|------------|-------------|
| Technology | Time flow   |
| Height     | 320mm       |
| Flow rate  | 0.15 l/sec. |
| Norms      | <u>.</u>    |
| Warranty   | 30 M        |