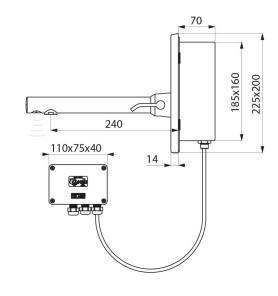

Filters and solenoid valves M3/8".

Chrome-plated brass body.

Chrome-plated spout on stainless steel wall plate 225 X 200mm.

Anti-blocking security.

Spout with smooth interior and low volume of water (reduces niches where bacteria can develop).

## **TECHNICAL CHARACTERISTICS**

BINOPTIC MIX electronic mixer - Ref. 379ECML

| Supply       | 230/12V mains supply |
|--------------|----------------------|
| Connector    | M3/8"                |
| Technology   | Electronic           |
| Spout length | 240mm                |
| Flow rate    | 3 lpm                |
| Norms        | ACS ( ©              |
| Warranty     | 30 E                 |
|              |                      |