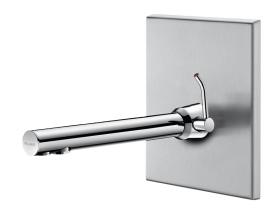

## **DESCRIPTION**

BINOPTIC MIX electronic mixer - Ref. 379ECML

Recessed electronic basin mixer for panels:

Independent IP65 electronic control unit.

230/12V mains supply with transformer.

Flow rate pre-set at 3 lpm at 3 bar, can be adjusted from 1.4 to 6 lpm.

Filters and solenoid valves M3/8".

Chrome-plated brass body.

Chrome-plated spout on stainless steel wall plate 225 X 200mm.

Anti-blocking security.

Spout with smooth interior and low volume of water (reduces niches where bacteria can develop).

Side temperature control with long lever and adjustable maximum temperature limiter.

Suitable for people with reduced mobility.

30-year warranty.