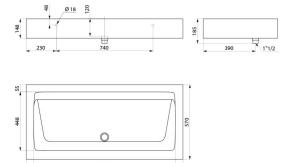

## TECHNICAL CHARACTERISTICS

Wall-mounted MINERALCAST wash trough - Ref. 454120

| Height   | 148mm       |
|----------|-------------|
| Length   | 1200mm      |
| Width    | 570mm       |
| Finish   | MINERALCAST |
| Norms    | CE @        |
| Warranty | 30 g        |