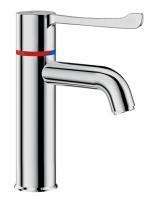

# SECURITHERM thermostatic basin mixer

Ref. H96001

Single control thermostatic sequential mixer H. 95mm L. 120mm

### **DESCRIPTION**

SECURITHERM thermostatic basin mixer - Ref. H96001

Deck-mounted SECURITHERM thermostatic basin mixer.

Thermostatic sequential mixer: opens and closes with cold water.

No risk of cross flow between hot and cold water.

No non-return valves on the inlets.

Anti-scalding failsafe: shuts off automatically if cold or hot water supply fails. Securitouch thermal insulation prevents burns.

Single hole mixer with straight spout H. 95mm L. 120mm and fitted with a hygienic flow straightener with no water retention and able to withstand thermal shocks.