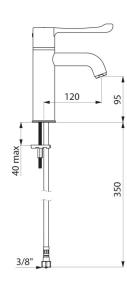

# SECURITHERM thermostatic basin mixer

Ref. H96001

Single control thermostatic sequential mixer H. 95mm L. 120mm

No non-return valves on the inlets.

Anti-scalding failsafe: shuts off automatically if cold or hot water supply fails. Securitouch thermal insulation prevents burns.

Single hole mixer with straight spout H. 95mm L. 120mm and fitted with a hygienic flow straightener with no water retention and able to withstand thermal shocks.

#### SECURITHERM thermostatic basin mixer - Ref. H96001

| Connector           | F3/8"                                    |
|---------------------|------------------------------------------|
| Technology          | SECURITHERM Securitouch sequential mixer |
| Height              | 95mm                                     |
| Drop height         | 85mm                                     |
| Spout length        | 120mm                                    |
| Flow rate           | 5 lpm                                    |
| Temperature limiter | Yes                                      |
| Finish              | Chrome-plated brass                      |
| Norms               | ACS (1)                                  |
|                     |                                          |