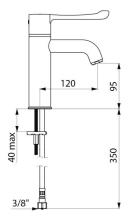

#### SECURITHERM thermostatic basin mixer - Ref. H96001

| Connector           | F3/8"                                    |
|---------------------|------------------------------------------|
| Technology          | SECURITHERM Securitouch sequential mixer |
| Height              | 95mm                                     |
| Drop height         | 85mm                                     |
| Spout length        | 120mm                                    |
| Flow rate           | 5 lpm                                    |
| Temperature limiter | Yes                                      |
| Finish              | Chrome-plated brass                      |