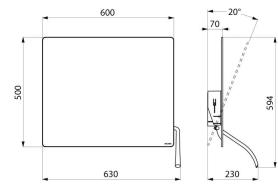

#### Tilting mirror with long ergonomic lever - Ref. 510201N

| Height            | 500mm                 |
|-------------------|-----------------------|
| Depth             | 230mm                 |
| Width             | 630mm                 |
| Width to the wall | 70mm and 20° tilt     |
| Thickness         | 6mm                   |
| Finish            | Bright white HR Nylon |
| Norms             |                       |
| Warranty          | 30 HA                 |

Quick and easy to install: just clip into place. Anti-theft lock. Tilting mirror with bright white HR Nylon lever 6mm thick safety glass mirror. Mirror dimensions: 500 x 600mm. Can be tilted up to 20°. Tilting mirror with 30-year warranty.