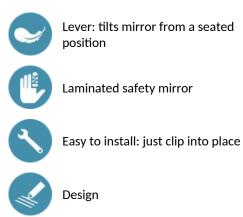

## **ADVANTAGES**

#### Tilting mirror with long ergonomic lever - Ref. 510201N

Wall-mounted, rectangular, tilting mirror with long ergonomic lever which facilitates adjustment of mirror angle from a sitting position or by wheelchair users.

For accessible washrooms and combined installation: can be used from sitting, for people with reduced mobility, or standing position.

NylonClean lever with anti-bacterial treatment: optimal protection against bacterial development.

Quick and easy to install: just clip into place. Anti-theft lock. Tilting mirror with bright white HR Nylon lever 6mm thick safety glass mirror. Mirror dimensions: 500 x 600mm. Can be tilted up to 20°. Tilting mirror with 30-year warranty.