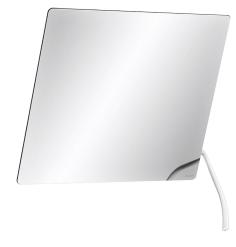

# Tilting mirror with long ergonomic lever

Ref. 510201N

Bright white HR Nylon lever

#### Tilting mirror with long ergonomic lever - Ref. 510201N

Wall-mounted, rectangular, tilting mirror with long ergonomic lever which facilitates adjustment of mirror angle from a sitting position or by wheelchair users.

Quick and easy to install: just clip into place. Anti-theft lock. Tilting mirror with bright white HR Nylon lever 6mm thick safety glass mirror. Mirror dimensions: 500 x 600mm. Can be tilted up to 20°. Tilting mirror with 30-year warranty.