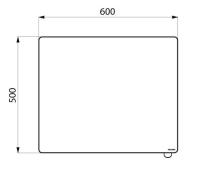

#### Tilting mirror with tab handle - Ref. 510202S

| Height              | 500mm               |
|---------------------|---------------------|
| Depth               | 84mm                |
| Width               | 600mm               |
| Width to the wall   | 70mm and 20° tilt   |
|                     |                     |
| Thickness           | 6mm                 |
| Thickness<br>Finish | 6mm<br>Satin chrome |
|                     |                     |