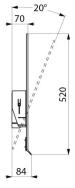

#### Tilting mirror with tab handle - Ref. 510202S

| Height              | 500mm               |
|---------------------|---------------------|
| Depth               | 84mm                |
| Width               | 600mm               |
| Width to the wall   | 70mm and 20° tilt   |
|                     |                     |
| Thickness           | 6mm                 |
| Thickness<br>Finish | 6mm<br>Satin chrome |
|                     |                     |