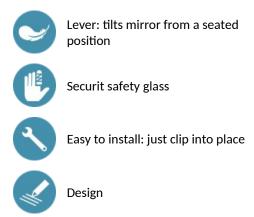

## ADVANTAGES

#### DESCRIPTION

Tilting mirror with tab handle - Ref. 510202S

Wall-mounted, tilting, rectangular mirror with handle making it easily adjustable for those sitting down or in a wheelchair.
For disabled washrooms or combined installation: can be used from a sitting position, for people with reduced mobility, or standing position.
Quick and easy installation: just clip into place.
Anti-theft locking.
Satin chrome handle.
6mm thick safety glass mirror.
Mirror dimensions: 500 x 600mm.
Can be tilted up to 20°.
Tilting mirror with 30-year warranty.