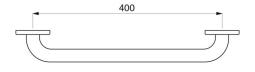

## **TECHNICAL CHARACTERISTICS**

Basic straight grab bar Ø 32mm, 400mm - Ref. 350504S

| Length            | 400mm                              |
|-------------------|------------------------------------|
| Diameter          | 32mm                               |
| Width to the wall | 40mm                               |
| Finish            | Polished satin 304 stainless steel |
| Norms             | CE ©                               |
| Warranty          | 30 \$                              |