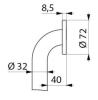

## **TECHNICAL CHARACTERISTICS**

Basic straight grab bar Ø 32mm, 400mm - Ref. 350504S

| Length            | 400mm                              |
|-------------------|------------------------------------|
| Diameter          | 32mm                               |
| Width to the wall | 40mm                               |
| Finish            | Polished satin 304 stainless steel |
| Norms             | CE ©                               |
| Warranty          | 30 \$                              |

## **ADVANTAGES**

Tested to over 200kg

40mm gap between bar and wall: space saving

Diameter adapted for optimal grip

Smooth, easy to clean surface

© DELABIE https://www.delabie.com