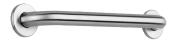

## Basic straight grab bar Ø 32mm, 400mm

Ref. 350504S

Polished satin 304 stainless steel

## **DESCRIPTION**

Basic straight grab bar Ø 32mm, 400mm - Ref. 350504S

Basic straight grab bar for people with reduced mobility. Ø 32mm tube, 400mm centres.
Grab bar made from polished satin 304 stainless steel.
Concealed fixings, secured to wall by a 3-hole stainless steel plate.
30-year warranty.
CE marked.