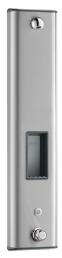

## **SECURITHERM** shower panel

Ref. 792514

Electronic mains supply thermostatic

### **DESCRIPTION**

SECURITHERM shower panel - Ref. 792514

Electronic thermostatic shower panel:

Large stainless steel panel for wall-mounted, exposed installation.

Concealed inlet via flexibles M½".

SECURITHERM thermostatic mixer.

Adjustable temperature control from cold water up to  $38^{\circ}$ C with 1st limiter set at  $38^{\circ}$ C and 2nd limiter set at  $41^{\circ}$ C.

Anti-scalding failsafe: automatic shut-off if cold water fails.

Anti-cold showers function: automatic shut-off if hot water fails.

Thermal shocks are possible.

Mains supply 230/6V.

Shower starts when electronic push-button is pressed.

Shuts off voluntarily or automatically after ~60 seconds.

Duty flush (~60 seconds every 24 hours after the last use).

Flow rate 6 lpm at 3 bar.

Chrome-plated, tamperproof, scale-resistant ROUND shower head with automatic flow rate regulation.

Integrated soap dish.

Filters and non-return valves.

Stopcocks M½".

Concealed fixings.

Suitable for people with reduced mobility.

30-year warranty.