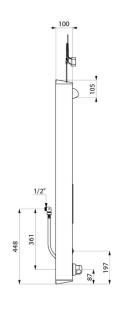

### **TECHNICAL CHARACTERISTICS**

SECURITHERM shower panel - Ref. 792514

| Supply              | 230/6V mains supply |
|---------------------|---------------------|
| Connector           | M½"                 |
| Technology          | Electronic          |
| Height              | 1220mm              |
| Depth               | 100mm               |
| Width               | 250mm               |
| Flow rate           | 6 lpm               |
| Temperature limiter | Thermostatic        |
| Finish              | Stainless steel     |
| Norms               | ACS 🗓 🔘             |
|                     |                     |