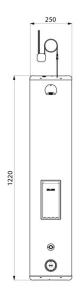

### **TECHNICAL CHARACTERISTICS**

SECURITHERM shower panel - Ref. 792514

| Supply              | 230/6V mains supply |
|---------------------|---------------------|
| Connector           | M½"                 |
| Technology          | Electronic          |
| Height              | 1220mm              |
| Depth               | 100mm               |
| Width               | 250mm               |
| Flow rate           | 6 lpm               |
| Temperature limiter | Thermostatic        |
| Finish              | Stainless steel     |
| Norms               | ACS 🗓 🔘             |
|                     |                     |