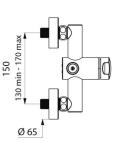

Chrome-plated metal push-button.

 $M\frac{1}{2}$ " offset connectors for 130 - 170mm centres.

Suitable for people with reduced mobility.

30-year warranty.

## **TECHNICAL CHARACTERISTICS**

TEMPOMIX 3 time flow shower mixer - Ref. 794400

| M½"       |
|-----------|
| Time flow |
| 150mm     |
| 9 lpm     |
| ACS 📜 🗓   |
| 30 th     |
|           |