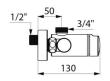

Chrome-plated metal push-button.

 $M\frac{1}{2}$ " offset connectors for 130 - 170mm centres.

Suitable for people with reduced mobility.

30-year warranty.

## **TECHNICAL CHARACTERISTICS**

TEMPOMIX 3 time flow shower mixer - Ref. 794400

| M½"       |
|-----------|
| Time flow |
| 150mm     |
| 9 lpm     |
| ACS 📜 🗓   |
| 30 th     |
|           |