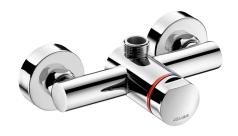

## **DESCRIPTION**

TEMPOMIX 3 time flow shower mixer - Ref. 794400

Exposed time flow shower mixer:

TEMPOMIX 3 single control mixer, top outlet M¾".

For wall-mounted, exposed installation.

Temperature control and operation via the push-button.

Maximum temperature limiter (can be adjusted by the installer).

Soft-touch operation.

Time flow ~30 seconds.

Flow rate 6 lpm at 3 bar, can be adjusted from 6 - 12 lpm.

Chrome-plated brass.

Integrated filters and non-return valves.

Chrome-plated metal push-button.

 $M\frac{1}{2}$ " offset connectors for 130 - 170mm centres.

Suitable for people with reduced mobility.

30-year warranty.