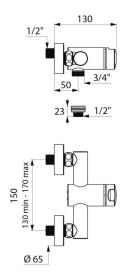

Chrome-plated solid brass.

Integrated filters and non-return valves.

Chrome-plated metal push-button.

 $M\frac{1}{2}$ " offset connectors for 130 - 170mm centres.

Suitable for people with reduced mobility.

## TECHNICAL CHARACTERISTICS

TEMPOMIX 3 time flow shower mixer - Ref. 794470

| Connector  | M½"       |
|------------|-----------|
| Technology | Time flow |
| Width      | 150mm     |
| Flow rate  | 9 lpm     |
| Norms      | SWRAS ACS |
| Warranty   | 30 g      |
|            |           |