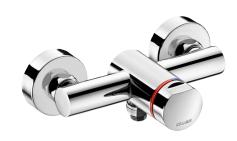

## TEMPOMIX 3 time flow shower mixer

Ref. 794470

Time flow single control

## **DESCRIPTION**

TEMPOMIX 3 time flow shower mixer - Ref. 794470

Exposed time flow shower mixer:

TEMPOMIX 3 single control mixer, bottom outlet, M½" inlet with M¾ connector.

Temperature control and operation via the push-button.

Maximum temperature limiter (can be adjusted by the installer).

For wall-mounted, exposed installation.

Soft-touch operation.

Time flow pre-set at ~30 seconds.

Flow rate 6 lpm at 3 bar, can be adjusted from 6 lpm - 12 lpm.

Chrome-plated solid brass.

Integrated filters and non-return valves.

Chrome-plated metal push-button.

 $M\frac{1}{2}$ " offset connectors for 130 - 170mm centres.

Suitable for people with reduced mobility.