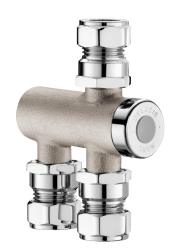

#### PREMIX NANO thermostatic mixing valve - Ref. 732115

Hot water thermostatic mixing valve for mixed water distribution from 34 - 60°C: For 1 - 2 taps or 1 shower. Anti-scalding safety: immediate shut-off if cold or hot water fails. Temperature pre-set at 38°C, can be adjusted by the installer from 34 - 60°C. Brass body. Filters and non-return valves. Minimum flow rate to operate: 3 lpm. Thermal shocks are possible. Nickel-plated brass body M½" inlets and Ø 15mm conical outlets. 30-year warranty.