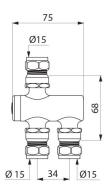

#### PREMIX NANO thermostatic mixing valve - Ref. 732115

| Connector     | M½" Ø 15mm            |
|---------------|-----------------------|
| Technology    | Thermostatic          |
| Height        | 70mm                  |
| Finish        | Nickel-plated         |
| Norms         | 2. A R<br>Ref Factor  |
| Warranty      | <b>30</b><br>NARRANTY |
| Repairability |                       |