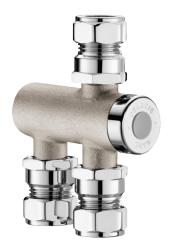

## PREMIX NANO thermostatic mixing valve

Ref. 732115

For mixed water from 34 - 60°C

## **DESCRIPTION**

PREMIX NANO thermostatic mixing valve - Ref. 732115

Hot water thermostatic mixing valve for mixed water distribution from 34 -  $60^{\circ}\text{C}$ :

For 1 - 2 taps or 1 shower.

Anti-scalding safety: immediate shut-off if cold or hot water fails.

Temperature pre-set at  $38^{\circ}$ C, can be adjusted by the installer from 34 -  $60^{\circ}$ C. Brass body.

Filters and non-return valves.

Minimum flow rate to operate: 3 lpm.

Thermal shocks are possible.

Nickel-plated brass body M½" inlets and Ø 15mm conical outlets.

30-year warranty.