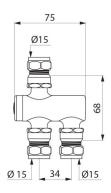

## TECHNICAL CHARACTERISTICS

PREMIX NANO thermostatic mixing valve - Ref. 732115

| Connector  | M½" Ø 15mm    |
|------------|---------------|
| Technology | Thermostatic  |
| Height     | 70mm          |
| Finish     | Nickel-plated |
| Norms      | WRAS \$       |
| Warranty   | 30 g          |
| vvairanty  | WARRANTY      |