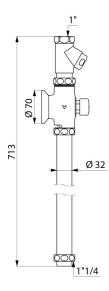

## TEMPOCHASSE direct flush kit - Ref. 760460

 Connector
 1"

 Height
 710 mm

 Warranty
 305

Chrome-plated solid brass

Powerful and immediately available flush