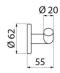

## **DESCRIPTION**

Bright polished stainless steel double coat hook - Ref. 4042P

Double coat hook.
Wall-mounted coat hook.
Bacteriostatic bright polished 304 stainless steel.
Concealed fixings.
Tube Ø 20mm, 1mm thick.
Dimensions: Ø 62 x55 x 95mm.
30-year warranty.

TECHNICAL CHARACTERISTICS

Bright polished stainless steel double coat hook - Ref. 4042P

| Height       | Ø 62mm                              |
|--------------|-------------------------------------|
| Depth        | 55mm                                |
| Width        | 95mm                                |
| Diameter     | Tube Ø 20mm                         |
| Thickness    | 1mm                                 |
|              |                                     |
| Finish       | Bright polished 304 stainless steel |
| Finish Norms | Bright polished 304 stainless steel |