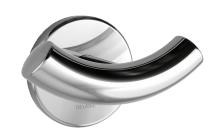

## Bright polished stainless steel double coat hook

Ref. 4042P

Bright polished 304 stainless steel

## **DESCRIPTION**

Bright polished stainless steel double coat hook - Ref. 4042P

Double coat hook.
Wall-mounted coat hook.
Bacteriostatic bright polished 304 stainless steel.
Concealed fixings.
Tube Ø 20mm, 1mm thick.
Dimensions: Ø 62 x55 x 95mm.
30-year warranty.