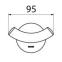

## **DESCRIPTION**

Bright polished stainless steel double coat hook - Ref. 4042P

Double coat hook.
Wall-mounted coat hook.
Bacteriostatic bright polished 304 stainless steel.
Concealed fixings.
Tube Ø 20mm, 1mm thick.
Dimensions: Ø 62 x55 x 95mm.
30-year warranty.

TECHNICAL CHARACTERISTICS

Bright polished stainless steel double coat hook - Ref. 4042P

| Height       | Ø 62mm                              |
|--------------|-------------------------------------|
| Depth        | 55mm                                |
| Width        | 95mm                                |
| Diameter     | Tube Ø 20mm                         |
| Thickness    | 1mm                                 |
|              |                                     |
| Finish       | Bright polished 304 stainless steel |
| Finish Norms | Bright polished 304 stainless steel |