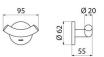

#### Satin stainless steel double coat hook - Ref. 4042S

| Height    | Ø 62mm                             |
|-----------|------------------------------------|
| Depth     | 55mm                               |
| Width     | 95mm                               |
| Diameter  | Tube Ø 20mm                        |
| Thickness | 1mm                                |
| Finish    | Polished satin 304 stainless steel |
| Norms     |                                    |
| Warranty  | 30 B<br>WARRANTY                   |