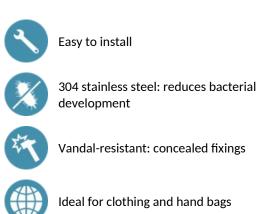

## DELABIE

# Satin stainless steel double coat hook

#### Ref. 4042S

Polished satin 304 stainless steel



### DESCRIPTION

#### Satin stainless steel double coat hook - Ref. 4042S

Double coat hook. Wall-mounted coat hook. Bacteriostatic polished satin 304 stainless steel. Concealed fixings. Tube Ø 20mm, 1mm thick. Dimensions: Ø 62 x 55 x 95mm. 30-year warranty.

## ADVANTAGES



## TECHNICAL CHARACTERISTICS

#### Satin stainless steel double coat hook - Ref. 4042S

| Height    | Ø 62mm                             |
|-----------|------------------------------------|
| Depth     | 55mm                               |
| Width     | 95mm                               |
| Diameter  | Tube Ø 20mm                        |
| Thickness | 1mm                                |
| Finish    | Polished satin 304 stainless steel |
| Norms     |                                    |
| Warranty  | 30 B<br>WARRANTY                   |