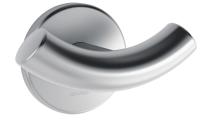

#### Ref. 4042S

Polished satin 304 stainless steel

#### Satin stainless steel double coat hook - Ref. 4042S

Double coat hook. Wall-mounted coat hook. Bacteriostatic polished satin 304 stainless steel. Concealed fixings. Tube Ø 20mm, 1mm thick. Dimensions: Ø 62 x 55 x 95mm. 30-year warranty.