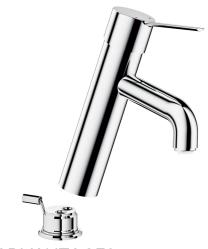

## BIOCLIP mechanical basin mixer

Ref. 28201T

Single hole removable mechanical mixer H.95mm L. 120mm, solid lever

## **DESCRIPTION**

BIOCLIP mechanical basin mixer - Ref. 28201T

Deck-mounted mechanical basin mixer.

BIOCLIP mechanical mixer: mixer can be removed entirely for cleaning and disinfection.

Single hole mixer with straight spout H. 95mm L. 120mm and fitted with a hygienic flow straightener.