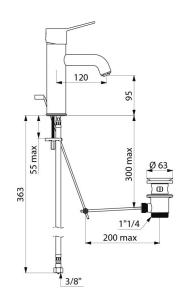

## BIOCLIP mechanical basin mixer

Ref. 28201T

Single hole removable mechanical mixer H.95mm L. 120mm, solid lever

## **DESCRIPTION**

BIOCLIP mechanical basin mixer - Ref. 28201T

Deck-mounted mechanical basin mixer.

BIOCLIP mechanical mixer: mixer can be removed entirely for cleaning and disinfection.

Single hole mixer with straight spout H. 95mm L. 120mm and fitted with a hygienic flow straightener.

## **TECHNICAL CHARACTERISTICS**

BIOCLIP mechanical basin mixer - Ref. 28201T

| Connector           | F3/8"                   |
|---------------------|-------------------------|
| Technology          | BIOCLIP removable mixer |
| Drop height         | 95mm                    |
| Spout length        | 120mm                   |
| Flow rate           | 5 lpm at 3 bar          |
| Temperature limiter | Yes                     |
| Finish              | Chrome-plated brass     |
| Norms               | ACS (S)                 |
| Warranty            | 30 g                    |
| Repairability       | 56 g                    |
|                     |                         |