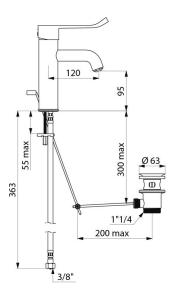

#### BIOCLIP mechanical basin mixer - Ref. 28201L

Deck-mounted mechanical basin mixer. BIOCLIP mechanical mixer: mixer can be removed entirely for cleaning and disinfection. Single hole mixer with straight spout H. 95mm L. 120mm fitted with a hygienic flow straightener. Spout suitable for fitting a BIOFIL point-of-use filter. Ø 40mm ceramic cartridge with pre-set maximum temperature limiter.

Body and spout with smooth interiors and low water volume.

Flow rate limited to 5 lpm at 3 bar.

Hygiene control lever L. 150mm. Ergonomic, brass pop-up waste 1 1/4".

PEX flexibles F3/8".

Fixing reinforced by 2 stainless steel rods.

### **TECHNICAL CHARACTERISTICS**

| Connector           | F3/8"                   |
|---------------------|-------------------------|
| Technology          | BIOCLIP removable mixer |
| Drop height         | 95mm                    |
| Spout length        | 120mm                   |
| Flow rate           | 5 lpm at 3 bar          |
| Temperature limiter | Yes                     |
| Finish              | Chrome-plated brass     |
| Norms               | ACS                     |
| Warranty            | 30 KM                   |
| Repairability       | FEDALABILITY            |