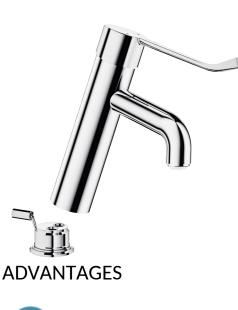

#### BIOCLIP mechanical basin mixer - Ref. 28201L

Deck-mounted mechanical basin mixer. BIOCLIP mechanical mixer: mixer can be removed entirely for cleaning and disinfection. Single hole mixer with straight spout H. 95mm L. 120mm fitted with a hygienic flow straightener. Spout suitable for fitting a BIOFIL point-of-use filter. Ø 40mm ceramic cartridge with pre-set maximum temperature limiter.

Hygiene: remove for internal cleaning

Hygiene: smooth interior reduces

bacteria

Pre-set maximum temperature limiter

Hygiene lever: no manual contact