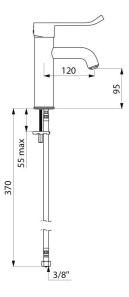

# **BIOCLIP** mechanical basin mixer

Ref. 28211L

Single hole removable mechanical mixer H.95mm L.120mm, Hygiene lever

## TECHNICAL CHARACTERISTICS

| Connector           | F3/8"                   |
|---------------------|-------------------------|
| Technology          | BIOCLIP removable mixer |
| Drop height         | 95mm                    |
| Spout length        | 120mm                   |
| Flow rate           | 5 lpm at 3 bar          |
| Temperature limiter | Yes                     |
| Finish              | Chrome-plated brass     |
| Norms               | ACS                     |
| Warranty            | 30 MARANTY              |