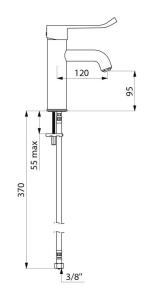

# SECURITHERM EP BIOCLIP pressure-balancing basin mixer

Ref. 28211LEP

Single hole removable BIOCLIP mixer H.95 L.120, Hygiene lever

Single hole mixer with spout H. 95mm L. 120mm fitted with a BIOSAFE hygienic flow straightener.

Spout suitable for fitting a BIOFIL point-of-use filter.

 $\ensuremath{\text{\varnothing}}$  35mm ceramic cartridge with pressure-balancing and pre-set maximum temperature limiter.

#### **TECHNICAL CHARACTERISTICS**

SECURITHERM EP BIOCLIP pressure-balancing basin mixer - Ref. 28211LEP

| Connector           | F3/8"                  |  |  |
|---------------------|------------------------|--|--|
| Technology          | SECURITHERM EP BIOCLIP |  |  |
| Drop height         | 95mm                   |  |  |
| Spout length        | 120mm                  |  |  |
| Flow rate           | 5 lpm at 3 bar         |  |  |
| Temperature limiter | Yes                    |  |  |
| Finish              | Chrome-plated brass    |  |  |
|                     |                        |  |  |