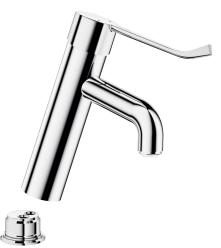

# SECURITHERM EP BIOCLIP pressure-balancing basin mixer

Ref. 28211LEP

Single hole removable BIOCLIP mixer H.95 L.120, Hygiene lever

#### **DESCRIPTION**

SECURITHERM EP BIOCLIP pressure-balancing basin mixer - Ref. 28211LEP

Deck-mounted mechanical basin mixer with pressure-balancing. BIOCLIP mechanical mixer: mixer can be removed entirely for cleaning and disinfection.

Single hole mixer with spout H. 95mm L. 120mm fitted with a BIOSAFE hygienic flow straightener.

Spout suitable for fitting a BIOFIL point-of-use filter.

 $\ensuremath{\text{\varnothing}}$  35mm ceramic cartridge with pressure-balancing and pre-set maximum temperature limiter.