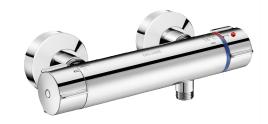

## SECURITHERM Securitouch thermostatic shower mixer

Ref. H9769S

Thermostatic mixer with no non-return valves

## **DESCRIPTION**

SECURITHERM Securitouch thermostatic shower mixer - Ref. H9769S

SECURITHERM dual control thermostatic shower mixer.

Thermostatic mixer with no non-return valves on the inlets (reduced bacterial proliferation).

Securitouch thermal insulation prevents burns.

Scale-resistant thermostatic cartridge for temperature adjustment.

1/4-turn ceramic head for flow rate adjustment.

Temperature control up to 43°C.

Double temperature limiter: 1st limiter set at 41°C, 2nd limiter set at 43°C.

Thermal shocks are possible without removing the control knob or shutting off the cold water supply.

Flow rate limited to 9 lpm at 3 bar.

Ergonomic controls.

M½" shower outlet.

F¾" inlets with integrated filters.