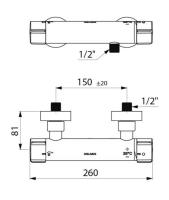

## **TECHNICAL CHARACTERISTICS**

SECURITHERM Securitouch thermostatic shower mixer - Ref. H9769S

| Connector           | M1/2"                                                                  |
|---------------------|------------------------------------------------------------------------|
| Technology          | SECURITHERM Securitouch<br>thermostatic mixer, no-non-return<br>valves |
| Depth               | 84 mm                                                                  |
| Length              | 260mm                                                                  |
| Flow rate           | 9 lpm at 3 bar                                                         |
| Temperature limiter | Yes                                                                    |
| Finish              | Chrome-plated brass                                                    |
| Norms               | ACS 🚇 🚇                                                                |
| Warranty            | 30 E                                                                   |