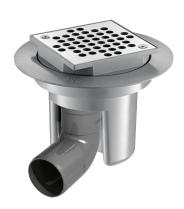

### **DESCRIPTION**

Floor trap - Ref. 682001DE

Floor trap for hard floors (tiles or concrete floors) with adjustable height: Flow rate 36 lpm (standard).

Water level 50mm.

100 x 100mm bright polished stainless steel grid.

 $\emptyset$  50mm horizontal outlet integrated into the height of the floor trap (saves height and space in all directions).

Integrated waterproof collar to seal waterproof membrane.

Withstands high temperatures: 60°C continuous, 85°C peak.

Plunger with handle: easy to grip and easy to clean.

Smooth PVC body (prevents build-up of impurities).

Classified non-flammable (American certification UL94).

110mm high, adjusts up to 80mm with extension.

Grill fixed with two stainless steel screws.

20 ......

30-year warranty.