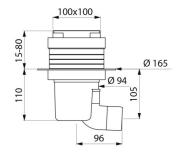

#### Floor trap - Ref. 682001DE

| Height    | 190mm max |
|-----------|-----------|
| Length    | 100mm     |
| Width     | 100mm     |
| Flow rate | 36 lpm    |
| Warranty  | 30 g      |