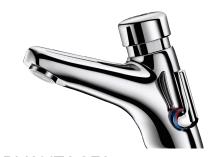

## **DESCRIPTION**

TEMPOMIX 2 time flow mixer - Ref. 70000015

Deck-mounted time flow basin mixer:

Time flow ~7 seconds.

Flow rate pre-set at 3 lpm at 3 bar, can be adjusted from 1.4 to 6 lpm.

Tamperproof scale-resistant flow straightener.

Chrome-plated solid brass body.

PEX flexibles with stopcocks, filters, non-return valves and Ø 15mm conical inlets

Fixing reinforced by 2 stainless steel rods.

Side temperature control with standard lever and maximum temperature limiter.