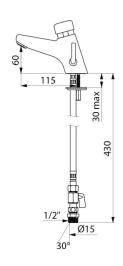

## TECHNICAL CHARACTERISTICS

TEMPOMIX 2 time flow mixer - Ref. 70000015

| M1/2" Ø 15mm |
|--------------|
| Time flow    |
| 60mm         |
| 115mm        |
| 3 lpm        |
| 30 E         |
|              |