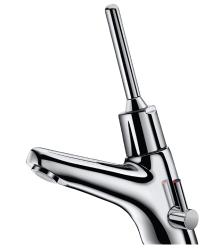

## **TEMPOMIX 2 time flow mixer**

Ref. 70040015

Ø 15mm stopcocks

**DESCRIPTION** 

Chrome-plated solid brass body

Deck-mounted time flow basin tap:

PEX flexibles with stopcocks, filters, non-return valves and Ø 15mm conical

Fixing reinforced by 2 stainless steel rods.

TEMPOMIX 2 time flow mixer - Ref. 70040015

Side temperature control with standard lever and maximum temperature

Lever control (soft-touch operation).

30-year warranty.