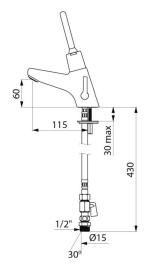

## TECHNICAL CHARACTERISTICS

TEMPOMIX 2 time flow mixer - Ref. 70040015

| Connector    | M1/2" Ø 15mm  |
|--------------|---------------|
| Technology   | Time flow     |
| Drop height  | 60mm          |
| Spout length | 115mm         |
| Flow rate    | 3 lpm         |
| Warranty     | 30 E WARRANTY |