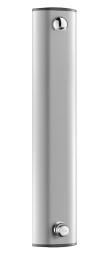

#### TEMPOMIX time flow shower panel - Ref. 79030015

Time flow shower panel with fixed shower head: Anodised aluminium shower panel for wall-mounted, exposed installation. Top inlet via in-line stopcocks and conical Ø 15mm inlets. TEMPOMIX shower mixer with adjustable maximum temperature limiter. Time flow ~30 seconds, soft-touch operation. Flow rate 6 lpm at 3 bar. Chrome-plated, tamperproof, scale-resistant, fixed, ROUND shower head with automatic flow rate regulation. Concealed fixings. Filters and non-return valves. Shower panel suitable for people with reduced mobility. 30-year warranty.