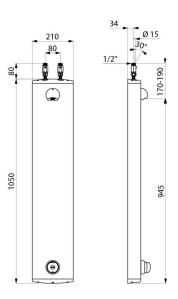

#### TEMPOMIX time flow shower panel - Ref. 79030015

| Connector  | M1/2'' Ø 15mm |
|------------|---------------|
| Technology | Time flow     |
| Height     | 1050mm        |
| Depth      | 65mm          |
| Width      | 210mm         |
| Flow rate  | 6 lpm         |
| Finish     | Aluminium     |
| Warranty   | 30 BA         |