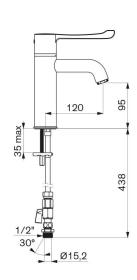

# SECURITHERM BIOCLIP thermostatic basin mixer

Ref. H960515

Single hole sequential thermostatic mixer H. 95mm L. 120mm

Single hole mixer with curved spout, H. 95mm L. 120mm, fitted with a hygienic flow straightener, no build-up of impurities and withstands thermal shocks.

Scale-resistant sequential thermostatic cartridge for single control adjustment of flow rate and temperature.

No manual contact thanks to Hygiene control lever L. 146mm.

No pop-up waste.

Supplied with F3/8" PEX flexibles with chrome-plated brass stopcocks, filters and Ø 15mm conical connectors.

Fixing reinforced via 2 stainless steel rods.

#### SECURITHERM BIOCLIP thermostatic basin mixer - Ref. H960515

| Connector           | M1/2", Ø 15mm                                     |
|---------------------|---------------------------------------------------|
| Technology          | SECURITHERM BIOCLIP sequential thermostatic mixer |
| Drop height         | 95mm                                              |
| Spout length        | 120mm                                             |
| Flow rate           | 5 lpm at 3 bar                                    |
| Temperature limiter | Yes                                               |
| Finish              | Chrome-plated brass                               |
| Norms               | AWRAS (**)                                        |
|                     |                                                   |