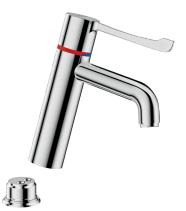

# SECURITHERM BIOCLIP thermostatic basin mixer

Ref. H960515

Single hole sequential thermostatic mixer H. 95mm L. 120mm

#### DESCRIPTION

SECURITHERM BIOCLIP thermostatic basin mixer - Ref. H960515

Deck-mounted SECURITHERM thermostatic basin mixer.

Sequential thermostatic mixer: opens and closes with cold water.

No risk of cross flow between the hot and cold water.

Single hole mixer with curved spout, H. 95mm L. 120mm, fitted with a hygienic flow straightener, no build-up of impurities and withstands thermal shocks.

Scale-resistant sequential thermostatic cartridge for single control adjustment of flow rate and temperature.

No manual contact thanks to Hygiene control lever L. 146mm.

No pop-up waste.

Supplied with F3/8" PEX flexibles with chrome-plated brass stopcocks, filters and Ø 15mm conical connectors.

Fixing reinforced via 2 stainless steel rods.