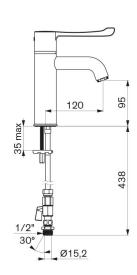

# SECURITHERM BIOCLIP thermostatic basin mixer

Ref. H960515

Single hole sequential thermostatic mixer H. 95mm L. 120mm

Single hole mixer with curved spout, H. 95mm L. 120mm, fitted with a hygienic flow straightener, no build-up of impurities and withstands thermal shocks.

Scale-resistant sequential thermostatic cartridge for single control adjustment of flow rate and temperature.

No manual contact thanks to Hygiene control lever L. 146mm.

No pop-up waste.

Supplied with F3/8" PEX flexibles with chrome-plated brass stopcocks, filters and Ø 15mm conical connectors.

Fixing reinforced via 2 stainless steel rods.

#### SECURITHERM BIOCLIP thermostatic basin mixer - Ref. H960515

| Connector           | M1/2", Ø 15mm                                     |
|---------------------|---------------------------------------------------|
| Technology          | SECURITHERM BIOCLIP sequential thermostatic mixer |
| Drop height         | 95mm                                              |
| Spout length        | 120mm                                             |
| Flow rate           | 5 lpm at 3 bar                                    |
| Temperature limiter | Yes                                               |
| Finish              | Chrome-plated brass                               |