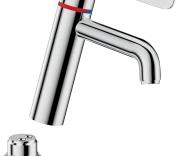

# SECURITHERM BIOCLIP thermostatic basin mixer

Ref. H960515

Single hole sequential thermostatic mixer H. 95mm L. 120mm

#### DESCRIPTION

SECURITHERM BIOCLIP thermostatic basin mixer - Ref. H960515

Deck-mounted SECURITHERM thermostatic basin mixer.

Sequential thermostatic mixer: opens and closes with cold water.

No risk of cross flow between the hot and cold water.

Single hole mixer with curved spout, H. 95mm L. 120mm, fitted with a hygienic flow straightener, no build-up of impurities and withstands thermal shocks.

Scale-resistant sequential thermostatic cartridge for single control adjustment of flow rate and temperature.