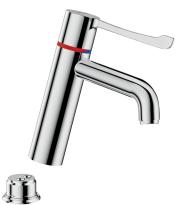

# SECURITHERM BIOCLIP thermostatic basin mixer

Ref. H9605610

Single hole sequential thermostatic mixer H. 95mm L. 120mm

#### DESCRIPTION

SECURITHERM BIOCLIP thermostatic basin mixer - Ref. H9605610

Deck-mounted SECURITHERM thermostatic basin mixer.

Sequential thermostatic mixer: opens and closes with cold water.

No risk of cross flow between the hot and cold water.

Single hole mixer with curved spout, H. 95mm L. 120mm, fitted with a hygienic flow straightener, no build-up of impurities and withstands thermal shocks.

Scale-resistant sequential thermostatic cartridge for single control adjustment of flow rate and temperature.

Spout and body with smooth interior and low water volume.

Flow rate limited to 5 lpm at 3 bar.

No manual contact thanks to Hygiene control lever L. 146mm.

Without pop-up waste.

Supplied with copper tails and chrome-plated brass stopcocks.