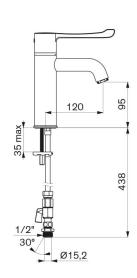

# SECURITHERM BIOCLIP thermostatic basin mixer

Ref. H9605610

Single hole sequential thermostatic mixer H. 95mm L. 120mm

Single hole mixer with curved spout, H. 95mm L. 120mm, fitted with a hygienic flow straightener, no build-up of impurities and withstands thermal shocks.

Scale-resistant sequential thermostatic cartridge for single control adjustment of flow rate and temperature.

#### TECHNICAL CHARACTERISTICS

SECURITHERM BIOCLIP thermostatic basin mixer - Ref. H9605610

| Connector           | M1/2", Ø 15mm                                     |
|---------------------|---------------------------------------------------|
| Technology          | SECURITHERM BIOCLIP sequential thermostatic mixer |
| Drop height         | 95mm                                              |
| Spout length        | 120mm                                             |
| Flow rate           | 5 lpm at 3 bar                                    |
| Temperature limiter | Yes                                               |
| Finish              | Chrome-plated brass                               |