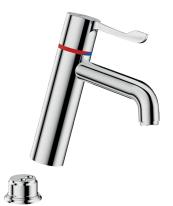

# SECURITHERM BIOCLIP thermostatic basin mixer

Ref. H9605610L

Single hole, sequential thermostatic mixer H. 95mm L. 120mm

### DESCRIPTION

SECURITHERM BIOCLIP thermostatic basin mixer - Ref. H9605610L

Deck-mounted SECURITHERM thermostatic basin mixer.

Sequential thermostatic mixer: opens and closes with cold water.

No risk of cross flow between the hot and cold water.

Single hole mixer with straight spout, H. 95mm L. 120mm, fitted with a hygienic flow straightener, with no build-up of impurities and withstands thermal shocks

Scale-resistant sequential thermostatic cartridge for single control adjustment of flow rate and temperature.