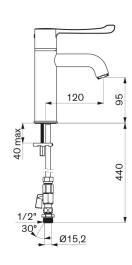

# SECURITHERM BIOCLIP thermostatic basin mixer

Ref. H9605610L

Single hole, sequential thermostatic mixer H. 95mm L. 120mm

Single hole mixer with straight spout, H. 95mm L. 120mm, fitted with a hygienic flow straightener, with no build-up of impurities and withstands thermal shocks

Scale-resistant sequential thermostatic cartridge for single control adjustment of flow rate and temperature.

#### TECHNICAL CHARACTERISTICS

SECURITHERM BIOCLIP thermostatic basin mixer - Ref. H9605610L

| Connector           | M1/2" Ø 15mm                               |
|---------------------|--------------------------------------------|
| Technology          | SECURITHERM BIOCLIP sequential Securitouch |
| Drop height         | 95mm                                       |
| Spout length        | 120mm                                      |
| Flow rate           | 5 lpm at 3 bar                             |
| Temperature limiter | Yes                                        |
| Finish              | Chrome-plated brass                        |
| Norms               | JWRAS (**)                                 |