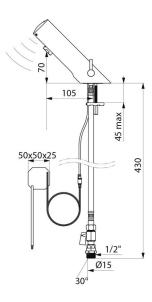

### **TECHNICAL CHARACTERISTICS**

| TEMPOMATIC MIX 4 electronic mixer - Ref | . 49000015 |
|-----------------------------------------|------------|
|-----------------------------------------|------------|

| Supply       | 230/6V mains supply (recessed) |
|--------------|--------------------------------|
| Connector    | M1/2'' Ø 15mm                  |
| Technology   | Electronic                     |
| Drop height  | 70mm                           |
| Spout length | 105mm                          |
| Flow rate    | 3 lpm                          |
| Norms        | CE                             |
| Warranty     | <b>30</b><br>WARRANTY          |