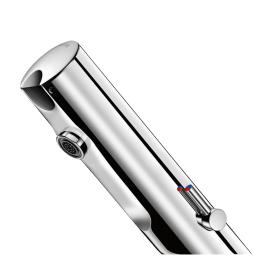

#### TEMPOMATIC MIX 4 electronic mixer - Ref. 49000015

Deck-mounted electronic basin mixer: 230/6V recessed mains supply. Reduced stagnation solenoid valve and electronic unit integrated into the body of the mixer. Flow rate pre-set at 3 lpm at 3 bar, can be adjusted from 1.4 - 6 lpm. Scale-resistant flow straightener. Duty flush (~60 seconds every 24 hours after last use). Presence detection sensor at the end of the spout optimises detection. Chrome-plated stainless steel body. Cap fixed in place by two concealed screws. PEX flexibles Ø 15mm for compression fittings with stopcocks, filters and nonreturn valves. Fixing reinforced by 2 stainless steel rods. Anti-blocking security. Side temperature control with standard lever and adjustable maximum temperature limiter. Suitable for people with reduced mobility. 30-year warranty.