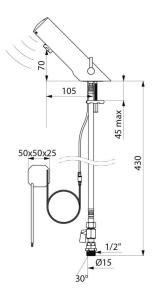

## **TECHNICAL CHARACTERISTICS**

| <b>TEMPOMATIC MIX 4 electronic mixer</b> | - Ref. 49000015 |
|------------------------------------------|-----------------|
|                                          |                 |

| Supply       | 230/6V mains supply (recessed) |
|--------------|--------------------------------|
| Connector    | M1/2'' Ø 15mm                  |
| Technology   | Electronic                     |
| Drop height  | 70mm                           |
| Spout length | 105mm                          |
| Flow rate    | 3 lpm                          |
| Norms        | CE                             |
| Warranty     |                                |