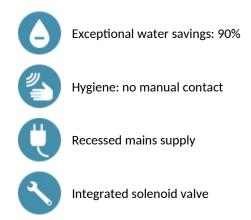

## ADVANTAGES

#### TEMPOMATIC MIX 4 electronic mixer - Ref. 49000015

Deck-mounted electronic basin mixer: 230/6V recessed mains supply. Reduced stagnation solenoid valve and electronic unit integrated into the body of the mixer. Flow rate pre-set at 3 lpm at 3 bar, can be adjusted from 1.4 - 6 lpm. Scale-resistant flow straightener. Duty flush (~60 seconds every 24 hours after last use). Presence detection sensor at the end of the spout optimises detection. Chrome-plated stainless steel body. Cap fixed in place by two concealed screws. PEX flexibles Ø 15mm for compression fittings with stopcocks, filters and nonreturn valves. Fixing reinforced by 2 stainless steel rods. Anti-blocking security. Side temperature control with standard lever and adjustable maximum temperature limiter. Suitable for people with reduced mobility. 30-year warranty.