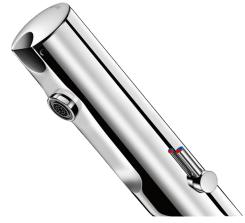

## **DESCRIPTION**

TEMPOMATIC MIX 4 electronic mixer - Ref. 49000115

Deck-mounted electronic basin mixer:

230/6V with plug-in mains supply.

Reduced stagnation solenoid valve and electronic unit integrated into the body of the mixer.

Chrome-plated stainless steel body.

Cap fixed in place by two concealed screws.

PEX flexibles  $\emptyset$  15mm for compression fittings with stopcocks, filters and non-return valves.

Fixing reinforced by 2 stainless steel rods.

Anti-blocking security.

Side temperature control with adjustable maximum temperature limiter.

Suitable for people with reduced mobility.

30-year warranty.