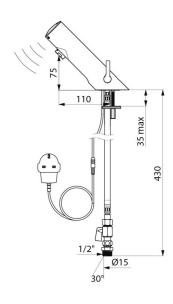

Chrome-plated stainless steel body.

Cap fixed in place by two concealed screws.

PEX flexibles  $\emptyset$  15mm for compression fittings with stopcocks, filters and non-return valves.

Fixing reinforced by 2 stainless steel rods.

## **TECHNICAL CHARACTERISTICS**

TEMPOMATIC MIX 4 electronic mixer - Ref. 49000115

| Supply       | 230/6V (plug-in mains supply) |
|--------------|-------------------------------|
| Connector    | M1/2" Ø 15mm                  |
| Technology   | Electronic                    |
| Drop height  | 70mm                          |
| Spout length | 105mm                         |
| Flow rate    | 3 lpm                         |
| Norms        | JWRAS CE                      |
| Warranty     | 30 gg<br>WARRANTY             |
|              |                               |