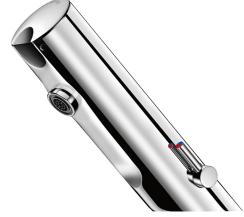

## **DESCRIPTION**

TEMPOMATIC MIX 4 electronic mixer - Ref. 49000115

Deck-mounted electronic basin mixer:

230/6V with plug-in mains supply.

Reduced stagnation solenoid valve and electronic unit integrated into the body of the mixer.

Chrome-plated stainless steel body.

Cap fixed in place by two concealed screws.

PEX flexibles  $\emptyset$  15mm for compression fittings with stopcocks, filters and non-return valves.

Fixing reinforced by 2 stainless steel rods.

Anti-blocking security.

Side temperature control with adjustable maximum temperature limiter.

Suitable for people with reduced mobility.

30-year warranty.