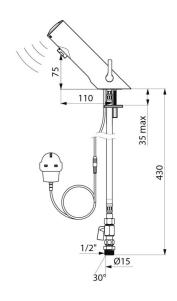

## **TECHNICAL CHARACTERISTICS**

TEMPOMATIC MIX 4 electronic mixer - Ref. 49000115

| Supply       | 230/6V (plug-in mains supply) |
|--------------|-------------------------------|
| Connector    | M1/2" Ø 15mm                  |
| Technology   | Electronic                    |
| Drop height  | 70mm                          |
| Spout length | 105mm                         |
| Flow rate    | 3 lpm                         |
| Norms        | wras (E                       |
| Warranty     | 30 <sup>§</sup> WASBANTY      |
|              |                               |

## **DESCRIPTION**

TEMPOMATIC MIX 4 electronic mixer - Ref. 49000115

Deck-mounted electronic basin mixer:

230/6V with plug-in mains supply.

Reduced stagnation solenoid valve and electronic unit integrated into the body of the mixer.

Chrome-plated stainless steel body.

Cap fixed in place by two concealed screws.

PEX flexibles  $\emptyset$  15mm for compression fittings with stopcocks, filters and non-return valves.

Fixing reinforced by 2 stainless steel rods.