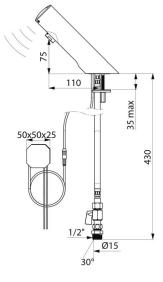

#### TEMPOMATIC 4 electronic tap - Ref. 44000015

| Supply       | 230/6V (recessed mains supply) |
|--------------|--------------------------------|
| Connector    | M½" Ø 15mm                     |
| Technology   | Electronic                     |
| Drop height  | 70mm                           |
| Spout length | 105mm                          |
| Flow rate    | 3 lpm                          |
| Norms        | CE                             |
| Warranty     | 30 H                           |